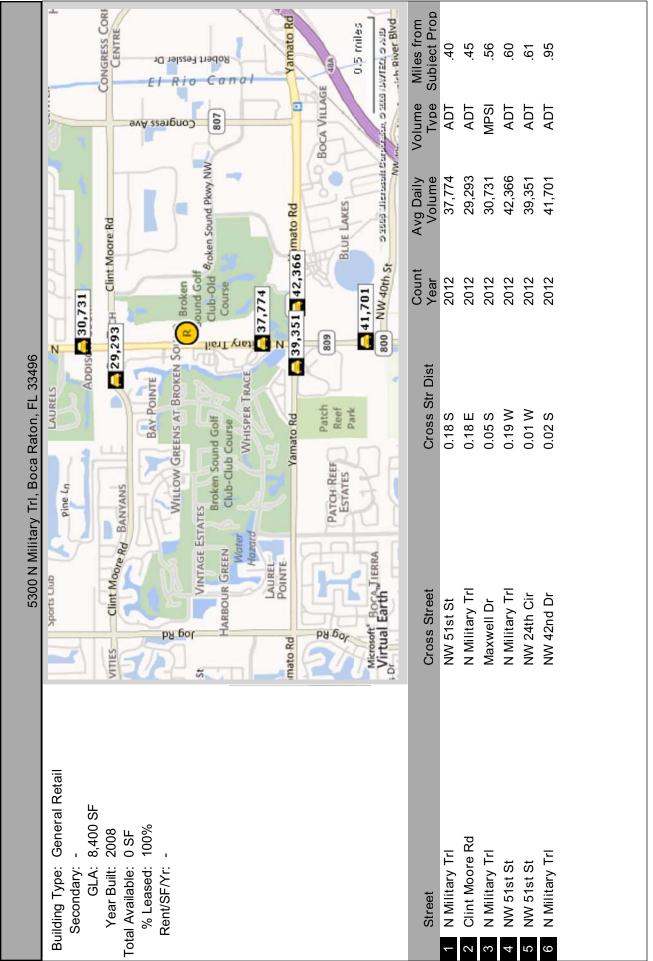

|           | 38.29%  |           | 36.90%  | 44,079    |        |
| Built 1970 - 1979              |           | 6.12%   |           | 24.31%  | 32,512    |        |
| Built 1960 - 1969              | 27        |         |           | 4.30%   |           | 7.249  |
| Built 1950 - 1959              | 15        |         | 614       |         | 3,375     |        |
| Built <1949                    | 10        |         | 195       | 0.57%   | 1,404     |        |
| 2014 Median Year Built         | 1990      |         | 1984      |         | 1983      | /      |



| Ľ        |
|----------|
| 0        |
| Q        |
| Ð        |
| Ц        |
| ÷        |
|          |
|          |
| 0        |
| Õ        |
| C        |
| ÷        |
|          |
| af       |
| <u> </u> |
|          |



4/14/2014 Page 7

This copyrighted report contains research licensed to Schmier & Feurring Properties, Inc. - 301441.

Schmier & Feurring Realty, Inc.